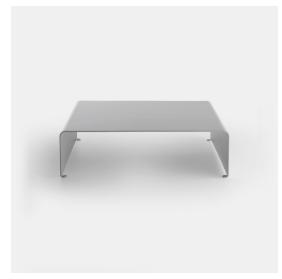

# LA TABLE BASSE

### Designed by Xavier Lust

As La Grande Table and Le Banc, La Table Basse, a small table that completes the range, is created with a 6 mm aluminium sheet, curved, and painted.

The longitudinal and transversal curvatures of the table, obtained by the processing of the aluminium sheet, are an integral part of the identity of the coffee table.

Available in two neutral finishes, matt white and matt aluminium, it fits into any outdoor living space, featuring its contemporary lines.

The coffee table is available in two different dimensions: L94 D90 H27 and L125 D90 H27.

| LA TABL | E BASSE |
|---------|---------|
|---------|---------|

| indoor/outdoor<br>L90 D94 H27 cm | indoor/outdoor<br>L125 D90 H27 cm |
|----------------------------------|-----------------------------------|