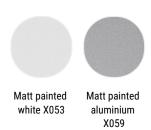

Available in two neutral finishes, matt white and matt aluminium, it fits into any outdoor living space, featuring its contemporary lines.

The coffee table is available in two different dimensions: L94 D90 H27 and L125 D90 H27.

#### Structure

Painted

# Finish options

## STRUCTURE

#### Painted